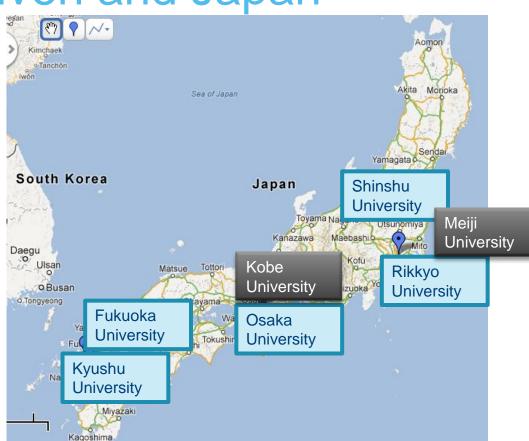

#### Faculty Agreements:

- Faculty of Arts:
- Fukuoka University
- Kyushu University
- Osaka University
- Rikkyo University
- Shinshu University
- · Meiji University (2011)
- New: Kobe University (2012)
- Faculty of Arts KU Leuven Faculty of Economy Kobe University
- Dual degree: Japanology-Economy
- Representation office Kobe University